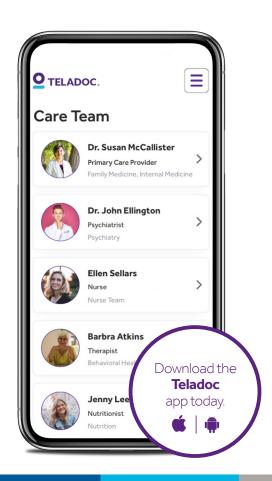

## What to expect with Primary 360

Choose your primary care provider and schedule a phone or video visit at your convenience

Discuss your medical history. health challenges and goals

Get a personalized care plan to meet all of your unique needs

Message your dedicated Care Team 24/7 with follow-up questions

## Get started, it's already part of your benefits

Visit Teladoc com/Emblemhealth