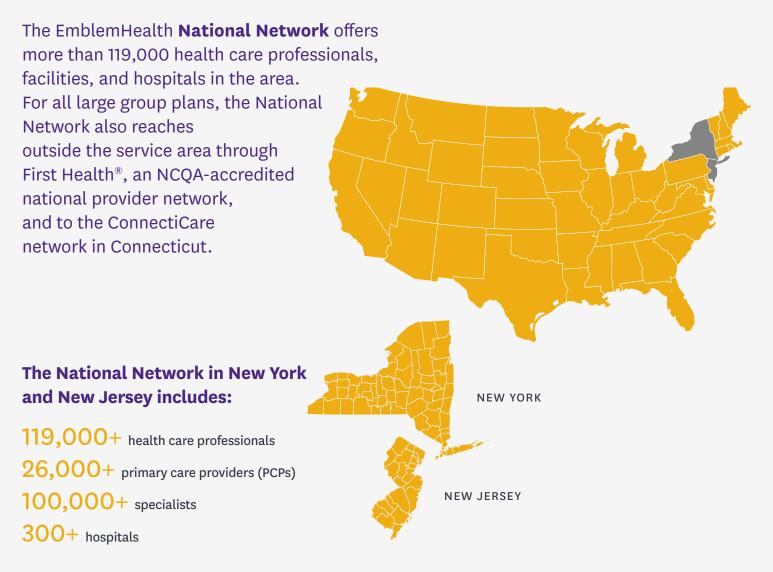

## A Quality Network Built for Coverage

EmblemHealth National Network

To find in-network doctors, go to emblemhealth.com and use the "Find Care" tool under "Find a Doctor."

This information is as of October 2023.

The counts listed for the National Network are unique health care providers and locations. Hospitals and providers who have multiple locations are counted once. Some providers may be double boarded and counted twice. Please use Find a Doctor on emblemhealth.com for a full list of providers and locations available through EmblemHealth and First Health Network.