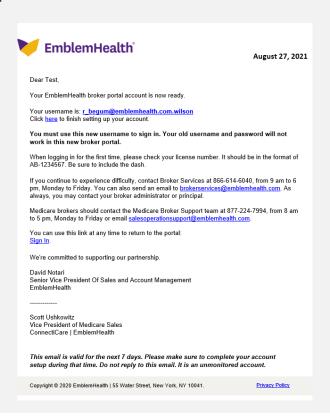

### SIGNING IN FOR THE FIRST TIME...

- We have added security features to help prevent unauthorized access to your account and your clients' information.
- You will need an activation email from us to validate your account and sign in to the secure website for the first time.