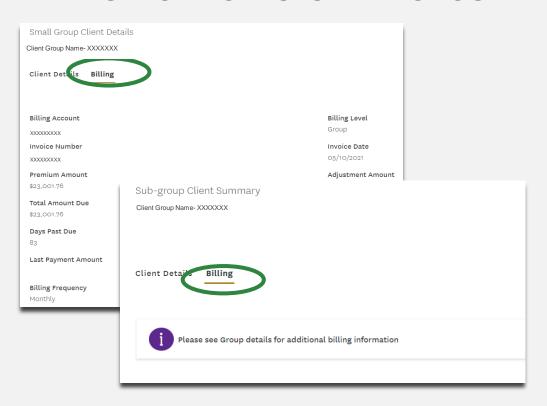

### **MENU HIGHLIGHTS- BILLING**

- View billing details for your clients with the following plans:
  - o Small group
  - o Large group
  - o Individual & family
- Under details for each segment, you can see which clients are:
  - Late with or without partial payment
  - Paid partially or in full
  - Still unpaid
- Select the Client ID to find billing details for that client

### MENU HIGHLIGHTS- SMALL GROUP BILLING

- Billing details are available in the group or sub-group section of your client details page. Go to the:
  - Billing tab under the client details page, or
  - List of Sub-Groups to select the client ID and then the Billing tab.
- Billing details will include invoice and payment history (last 24 months).