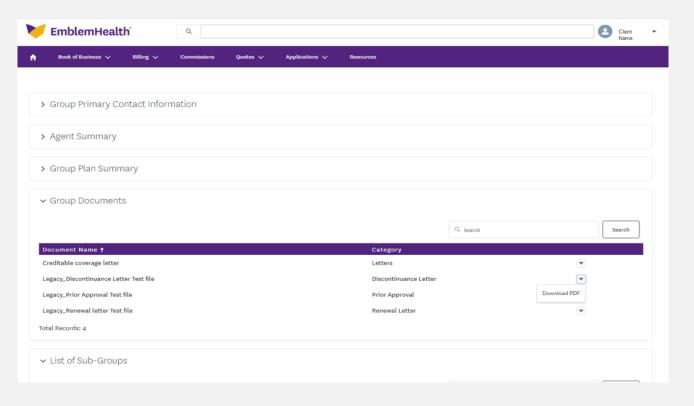

# MENU HIGHLIGHTS- SMALL AND LARGE GROUP RENEWAL LETTERS

- On sub-group client details, click the Documents tab.
- Click on the down arrow to the right of the category to download it as a PDF.
- \*Note, must be on sub-group client details screen for renewal letters. Renewal letters are not available at the group level.

#### OTHER DOCUMENTS ARE AVAILABLE TO DOWNLOAD ON THE GROUP LEVEL