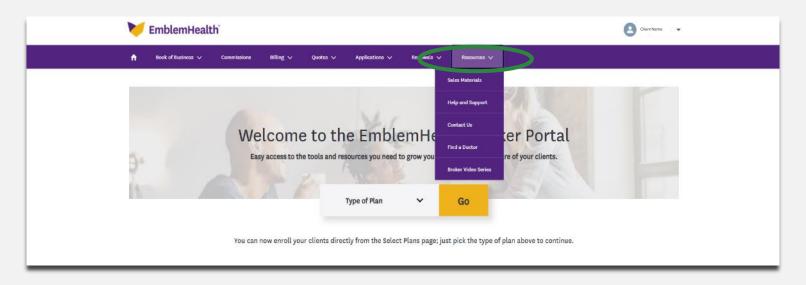

### **MENU HIGHLIGHTS- RESOURCES**

- Find Resources here, including sales materials, help and support, and how to contact us.
- If you still have questions, the <u>Help and Support</u> page has more detailed answers on how to navigate the secure broker website