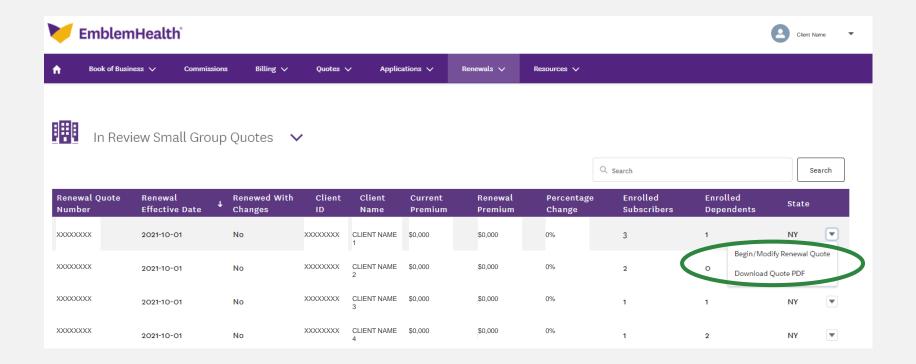

anent ID card be mailed.

**Tip:** Need to find a subscriber fast? Simply use the **Search** box.



### MENU HIGHLIGHTS- CLIENT DETAILS FOR INDIVIDUALS





### MENU HIGHLIGHTS- SMALL GROUP RENEWALS





# MENU HIGHLIGHTS- SMALL AND LARGE GROUP RENEWAL LETTERS



- On sub-group client details, click the Documents tab.
- Click on the down arrow to the right of the category to download it as a PDF.
- \*Note, must be on sub-group client details screen for renewal letters. Renewal letters are not available at the group level.



# **MENU HIGHLIGHTS- LARGE GROUP:**

#### OTHER DOCUMENTS ARE AVAILABLE TO DOWNLOAD ON THE GROUP LEVEL





# **MENU HIGHLIGHTS-SMALL GROUP QUOTES**





### MENU HIGHLIGHTS- SMALL GROUP APPLICATION





# MENU HIGHLIGHTS- MODIFY RENEWAL QUOTE AND DOWNLOAD QUOTE PDF





### MENU HIGHLIGHTS- RESUME SMALL GROUP APPLICATION





# MENU HIGHLIGHTS- RENEW SMALL GROUP COVERAGE FROM CLIENT DETAILS IN BOOK OF BUSINESS





### **MENU HIGHLIGHTS- COMMISSIONS**

View your commissions:

- Year-to-date summary
- Monthly statements
- Statement details under agent summary or individual and group clients

For Medicare Advantage, the Commissions button will go to Evolve, a secure website brokers are now using.



EmblemHealth

Commissions

Track, manage and filter account funds

portal. If you need an immediate export of your current commissions. Please contact us.



Client Name

The table below may not reflect the most up to date commission amounts for this month. We have recently upgraded our systems and there are some delays in pushing commission date to the

###