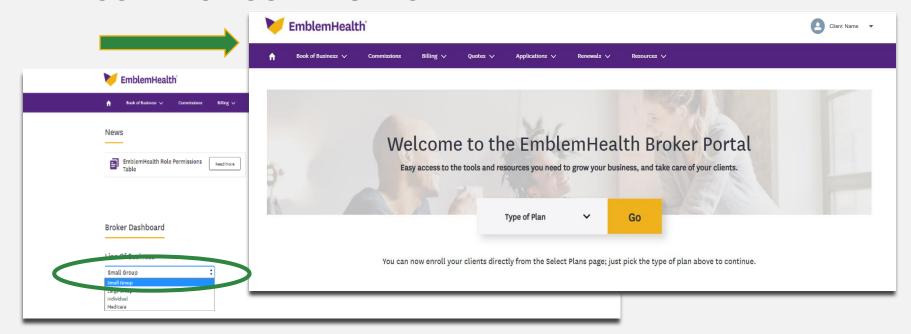

### **WELCOME TO YOUR DASHBOARD**

- Key broker topics are at the top no scrolling needed
- Dashboard features news and quick access to the different lines of business you manage.

### **MENU HIGHLIGHTS- BOOK OF BUSINESS**

- Find details about your active and terminated clients in these segments:\*
  - Small Group
  - o Large Group
  - o Individual and family (under 65)
  - Medicare This choice will take you to Evolve, a secure website that you have already been using.
- You can also track all the transactions you or anyone in your organization may have made on the broker website.