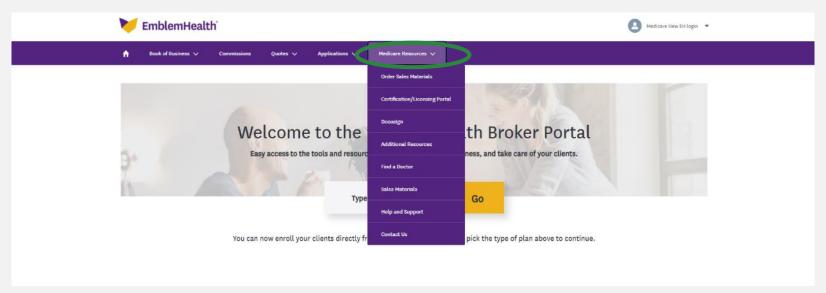

### MENU HIGHLIGHTS- MEDICARE RESOURCES

- Find **Resources** here, including how to get started on the broker portal, sales materials, help and support, and how to contact us.
- If you still have questions, the <u>Help and Support</u> page has more detailed answers on how to navigate the secure broker website