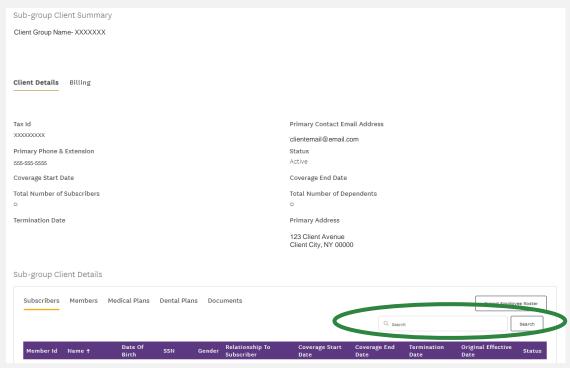

### MENU HIGHLIGHTS- BOOK OF BUSINESS, SUB-GROUP CLIENT DETAILS

- Under Sub-group client details, you can view all the subscribers covered by an employer-sponsored plan.
- In the table for **Subscribers**, select a member ID to find details about that subscriber and perform the following functions:
  - o Add dependent
  - Change subscriber name, marital status, subscriber address, PCP and covered plans
  - o Order medical and/or dental ID cards
  - Cancel (terminate) subscriber and/or their medical coverage, dental coverage and health savings account
- You can also check a subscriber's plan name, dependent information and additional insurance; view and print a temporary ID card; and request a permanent ID card be mailed.

**Tip:** Need to find a subscriber fast? Simply use the **Search** box.