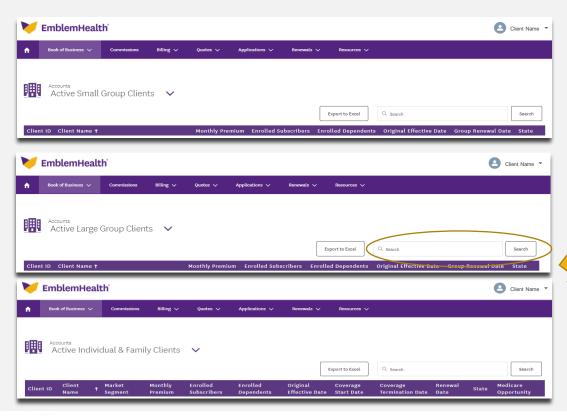

### MENU HIGHLIGHTS- BOOK OF BUSINESS

- Each header row allows you to sort in ascending or descending order.
- Select your client's Client ID number to access more details for a specific client, such as:
  - o Effective date for groups
  - Contact information for individual clients

Use the search function to quickly find groups in larger books of business.

**Tip:** Move your cursor along the data fields in a table to access the links for more details.