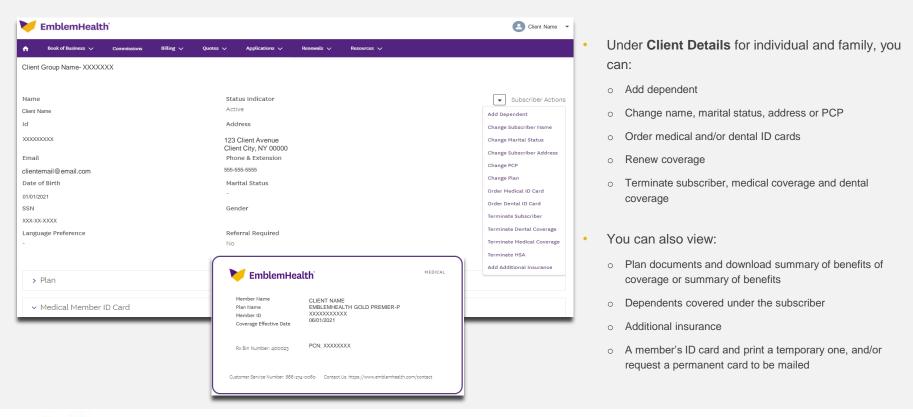

### MENU HIGHLIGHTS- CLIENT DETAILS FOR INDIVIDUALS

### MENU HIGHLIGHTS- BOOK OF BUSINESS, SUB-GROUP CLIENT DETAILS

- Under Sub-group client details, you can view all the subscribers covered by an employer-sponsored plan.
- In the table for **Subscribers**, select a member ID to find details about that subscriber and perform the following functions:
  - o Add dependent
  - Change subscriber name, marital status, subscriber address, PCP and covered plans
  - o Order medical and/or dental ID cards
  - Cancel (terminate) subscriber and/or their medical coverage, dental coverage and health savings account
- You can also check a subscriber's plan name, dependent information and additional insurance; view and print a temporary ID card; and request a permanent ID card be mailed.