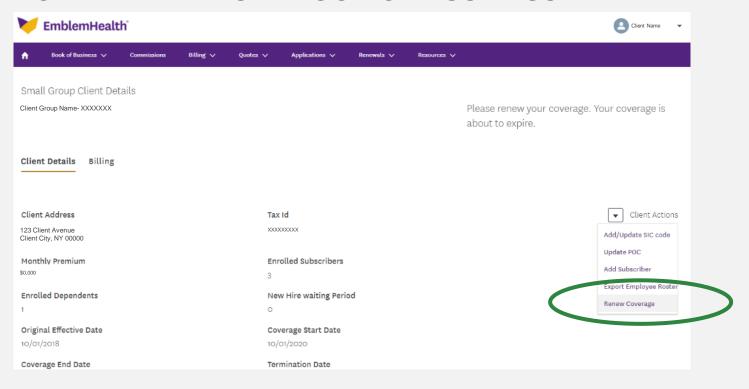

# MENU HIGHLIGHTS- RENEW SMALL GROUP COVERAGE FROM CLIENT DETAILS IN BOOK OF BUSINESS