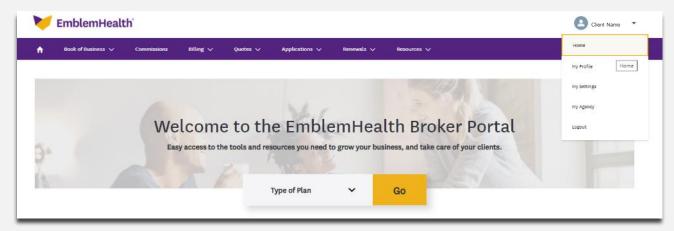

### WELCOME TO YOUR DASHBOARD

- Click your name in the top right corner to access your profile, personal settings and agency information.
- If you are a principal user or general agent, **My Agency** is where you set up your organization's various users, assigning them permissions and privileges on the broker website. For detailed instructions, please view **Help and Support**.
- Please refer to the <u>roles and permissions</u> in the Appendix to help you set up your users.