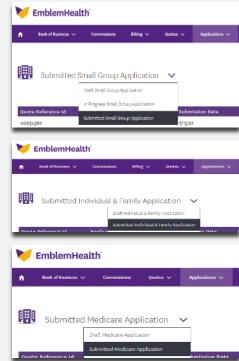

### **MENU HIGHLIGHTS- APPLICATIONS**

- View applications for Small group, Individual & family and Medicare clients under this drop-down menu.
- For large group clients, please contact your sales executive or account manager for assistance.