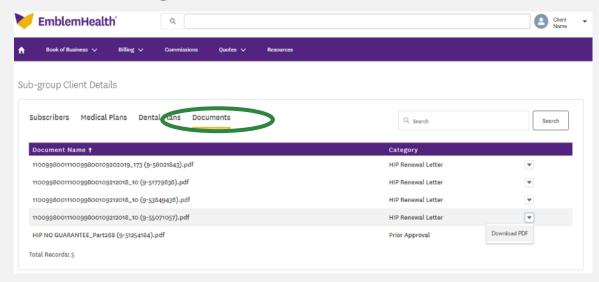

# MENU HIGHLIGHTS- SMALL AND LARGE GROUP RENEWAL LETTERS

- On sub-group client details, click the Documents tab.
- Click on the down arrow to the right of the category to download it as a PDF.
- \*Note, must be on sub-group client details screen for renewal letters. Renewal letters are not available at the group level.