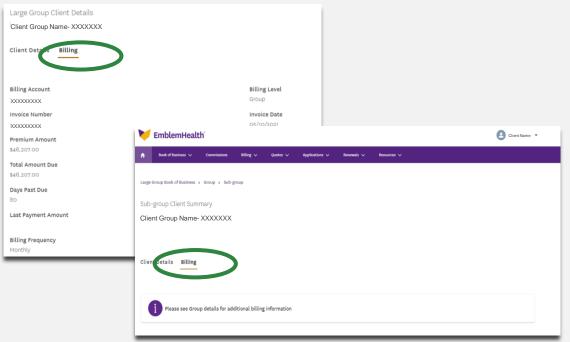

### **MENU HIGHLIGHTS- BILLING**

- View billing details for your clients with the following plans:
  - o Small group
  - o Large group
  - o Individual & family
- Under details for each segment, you can see which clients are:
  - Late with or without partial payment
  - Paid partially or in full
  - Still unpaid
- Select the Client ID to find billing details for that client

### MENU HIGHLIGHTS- LARGE GROUP BILLING

- Billing details are available in the group or sub-group section of your client details page. Go to the:
  - Billing tab under the client details page, or
  - List of Sub-Groups to select the client ID and then the Billing tab.
- Billing details will include invoice and payment history (last 24 months).