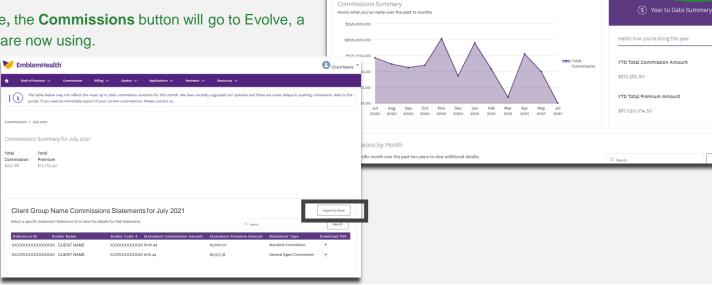

### **MENU HIGHLIGHTS- COMMISSIONS**

View your commissions:

- Year-to-date summary
- Monthly statements
- Statement details under agent summary or individual and group clients

For Medicare Advantage, the Commissions button will go to Evolve, a secure website brokers are now using.

EmblemHealth

Commissions

Track, manage and filter account funds

portal. If you need an immediate export of your current commissions. Please contact us.

Client Name

The table below may not reflect the most up to date commission amounts for this month. We have recently upgraded our systems and there are some delays in pushing commission date to the