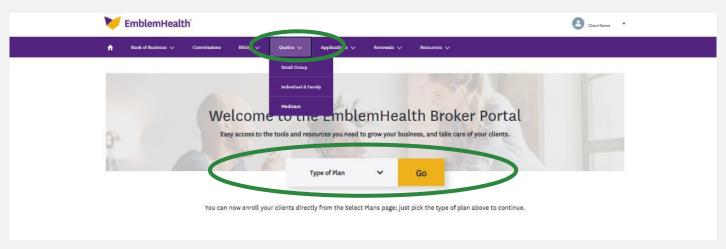

### **MENU HIGHLIGHTS- QUOTES**

- Use the **Create a Quote** section on the broker dashboard to generate quotes for your **Small Group**, **Individual & family**, and **Medicare** and clients. For large group clients, please contact your sales executive or account manager for assistance.
- Follow the on-screen prompts to complete the quoting process.
- View the quotes that are in review or have been accepted/closed under the **Quotes** section in the top menu. If a quote is still under review, you can download a PDF for your small group or individual clients. For individual clients, you can start the enrollment process right from the quotes section.