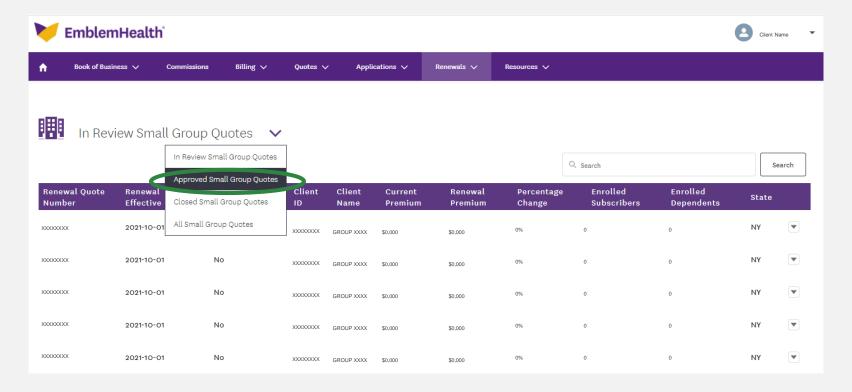

### MENU HIGHLIGHTS- SMALL GROUP RENEWALS

# **MENU HIGHLIGHTS-SMALL GROUP QUOTES**