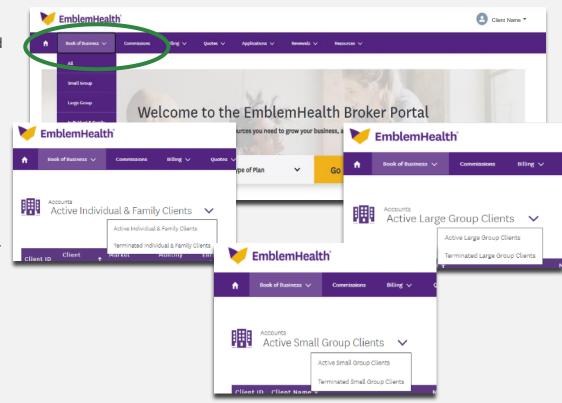

### **MENU HIGHLIGHTS- BOOK OF BUSINESS**

- Find details about your active and terminated clients in these segments:\*
  - Small Group
  - o Large Group
  - o Individual and family (under 65)
  - Medicare This choice will take you to Evolve, a secure website that you have already been using.
- You can also track all the transactions you or anyone in your organization may have made on the broker website.

**Tip:** Click on arrows, like > or **V**, to reveal more choices.

### MENU HIGHLIGHTS- BOOK OF BUSINESS

- Each header row allows you to sort in ascending or descending order.
- Select your client's Client ID number to access more details for a specific client, such as:
  - o Effective date for groups
  - Contact information for individual clients