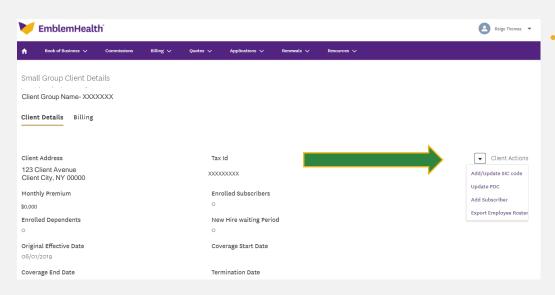

# MENU HIGHLIGHTS- BOOK OF BUSINESS, CLIENT DETAILS FOR GROUPS

The Client Details page is where you can add subscribers for an employer-sponsored plan. Open the drop-down menu next to Client Actions.