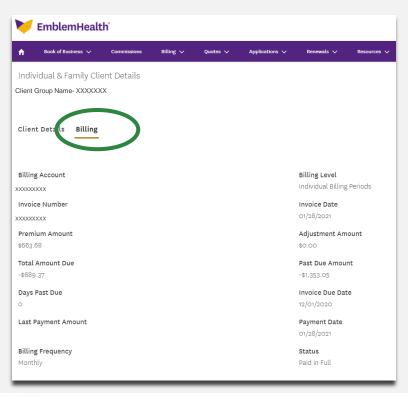

### **MENU HIGHLIGHTS- BILLING**

- View billing details for your clients with the following plans:
  - o Small group
  - o Large group
  - o Individual & family
- Under details for each segment, you can see which clients are:
  - Late with or without partial payment
  - Paid partially or in full
  - Still unpaid
- Select the Client ID to find billing details for that client

### MENU HIGHLIGHTS- INDIVIDUAL BILLING

- To view individual billing details, go to the **Billing** tab under client details.
- Billing details will be shown, including more information on invoice and payment history (last 24 months).