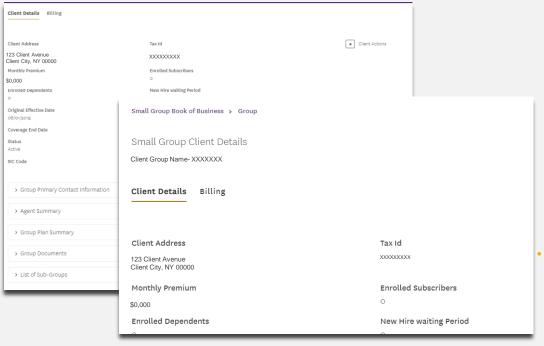

# MENU HIGHLIGHTS- BOOK OF BUSINESS, CLIENT DETAILS FOR GROUPS

- Under Client Details for large groups, you can view:
  - Details, such as effective date, client roster, enrolled dependents, monthly premium and primary contact information
  - Agent summary
  - Group plan summary, including the ability to download summary of benefits coverage or summary of benefits
  - o Group documents
  - o List of sub-groups
- Under the **List of sub-groups**, you can select the ID number on the table to display the subscribers covered under the plan and check what medical and dental plans the client may have.