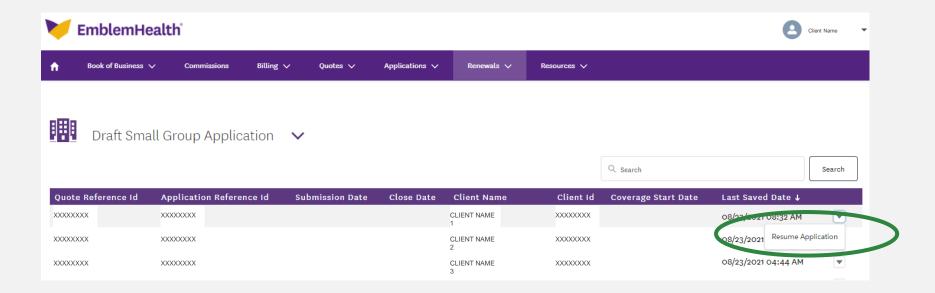

ber fast? Simply use the **Search** box.



### MENU HIGHLIGHTS- CLIENT DETAILS FOR INDIVIDUALS





### MENU HIGHLIGHTS- SMALL GROUP RENEWALS





# MENU HIGHLIGHTS- SMALL AND LARGE GROUP RENEWAL LETTERS



- On sub-group client details, click the Documents tab.
- Click on the down arrow to the right of the category to download it as a PDF.
- \*Note, must be on sub-group client details screen for renewal letters. Renewal letters are not available at the group level.



# **MENU HIGHLIGHTS- LARGE GROUP:**

#### OTHER DOCUMENTS ARE AVAILABLE TO DOWNLOAD ON THE GROUP LEVEL





# **MENU HIGHLIGHTS-SMALL GROUP QUOTES**





### MENU HIGHLIGHTS- SMALL GROUP APPLICATION





# MENU HIGHLIGHTS- MODIFY RENEWAL QUOTE AND DOWNLOAD QUOTE PDF





### MENU HIGHLIGHTS- RESUME SMALL GROUP APPLICATION





# MENU HIGHLIGHTS- RENEW SMALL GROUP COVERAGE FROM CLIENT DETAILS IN BOOK OF BUSINESS





### **MENU HIGHLIGHTS- COMMISSIONS**

View your commissions:

- Year-to-date summary
- Monthly statements
- Statement details under agent summary or individual and group clients

For Medicare Advantage, the Commissions button will go to Evolve, a secure website brokers are now using.



EmblemHealth

Commissions

Track, manage and filter account funds

portal. If you need an immediate export of your current commissions. Please contact us.



Client Name

The table below may not reflect the most up to date commission amounts for this month. We have recently upgraded our systems and there are some delays in pushing commission date to the

### **MENU HIGHLIGHTS- BILLING**



- View billing details f