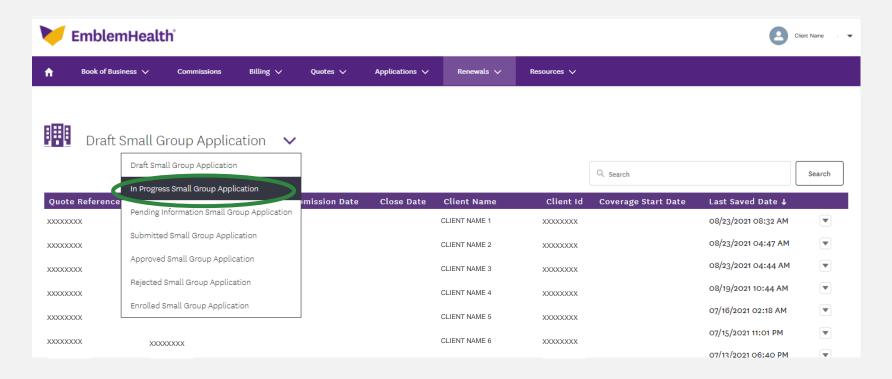

al insurance; view and print a temporary ID card; and request a permanent ID card be mailed.

**Tip:** Need to find a subscriber fast? Simply use the **Search** box.



### MENU HIGHLIGHTS- CLIENT DETAILS FOR INDIVIDUALS





### MENU HIGHLIGHTS- SMALL GROUP RENEWALS





# MENU HIGHLIGHTS- SMALL AND LARGE GROUP RENEWAL LETTERS



- On sub-group client details, click the Documents tab.
- Click on the down arrow to the right of the category to download it as a PDF.
- \*Note, must be on sub-group client details screen for renewal letters. Renewal letters are not available at the group level.



# **MENU HIGHLIGHTS- LARGE GROUP:**

#### OTHER DOCUMENTS ARE AVAILABLE TO DOWNLOAD ON THE GROUP LEVEL





# **MENU HIGHLIGHTS-SMALL GROUP QUOTES**





### MENU HIGHLIGHTS- SMALL GROUP APPLICATION





# MENU HIGHLIGHTS- MODIFY RENEWAL QUOTE AND DOWNLOAD QUOTE PDF





### MENU HIGHLIGHTS- RESUME SMALL GROUP APPLICATION





# MENU HIGHLIGHTS- RENEW SMALL GROUP COVERAGE FROM CLIENT DETAILS IN BOOK OF BUSINESS





### **MENU HIGHLIGHTS- COMMISSIONS**

View your commissions:

- Year-to-date summary
- Monthly statements
- Statement details under agent summary or individual and group clients

For Medicare Advantage, the Commissions button will go to Evolve, a secure website brokers are now using.



EmblemHealth

Commissions

Track, manage and filter account funds

portal. If you need an immediate export of your current commissions. Please contact us.



Client Name

The table below may not reflect the most up to date commission amounts for this month. We have recently upgraded our syst