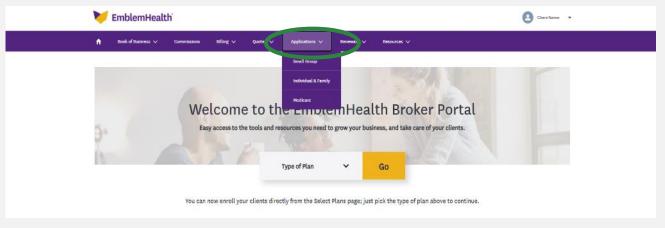

### **MENU HIGHLIGHTS- APPLICATIONS**

- View applications for Small group, Individual & family and Medicare clients under this drop-down menu.
- For large group clients, please contact your sales executive or account manager for assistance.