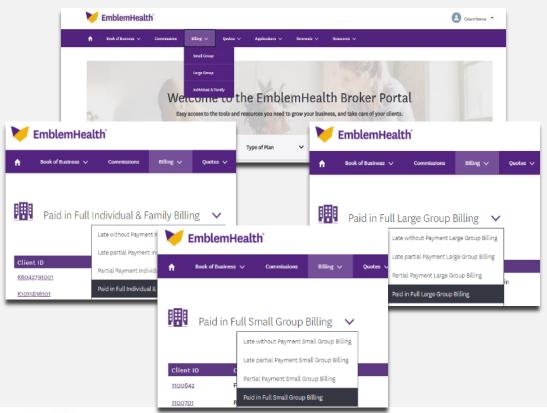

### **MENU HIGHLIGHTS- BILLING**

- View billing details for your clients with the following plans:
  - o Small group
  - o Large group
  - o Individual & family
- Under details for each segment, you can see which clients are:
  - Late with or without partial payment
  - Paid partially or in full
  - Still unpaid
- Select the Client ID to find billing details for that client

### MENU HIGHLIGHTS- LARGE GROUP BILLING

- Billing details are available in the group or sub-group section of your client details page. Go to the:
  - Billing tab under the client details page, or
  - List of Sub-Groups to select the client ID and then the Billing tab.
- Billing details will include invoice and payment history (last 24 months).

### MENU HIGHLIGHTS- SMALL GROUP BILLING

- Billing details are available in the group or sub-group section of your client details page. Go to the:
  - Billing tab under the client details page, or
  - List of Sub-Groups to select the client ID and then the Billing tab.
- Billing details will include invoice and payment history (last 24 months).

### MENU HIGHLIGHTS- INDIVIDUAL BILLING

- To view individual billing details, go to the **Billing** tab under client details.
- Billing details will be shown, including more information on invoice and payment history (last 24 months).