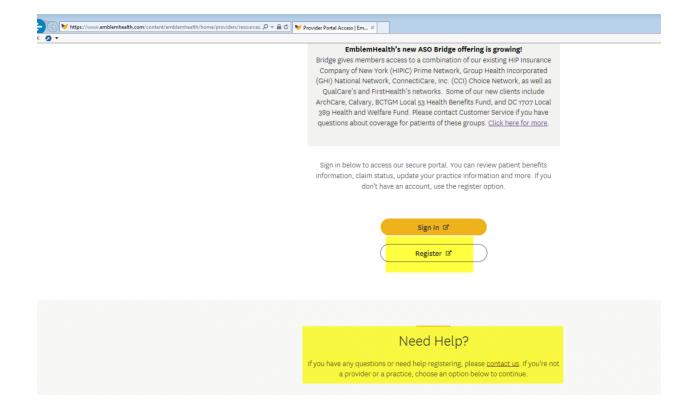

## Click on Sign in

Then scroll down to Register. There is a help feature also enabled with contact us via phone or web.

## Need Help?

If you have any questions or need help registering, please contact us. If you're not a provider or a practice, choose an option below to continue.

Sign in to your EmblemHealth portal for personalized support. If you're considering EmblemHealth for your family or business, contact our sales team at **866-274-0060**.