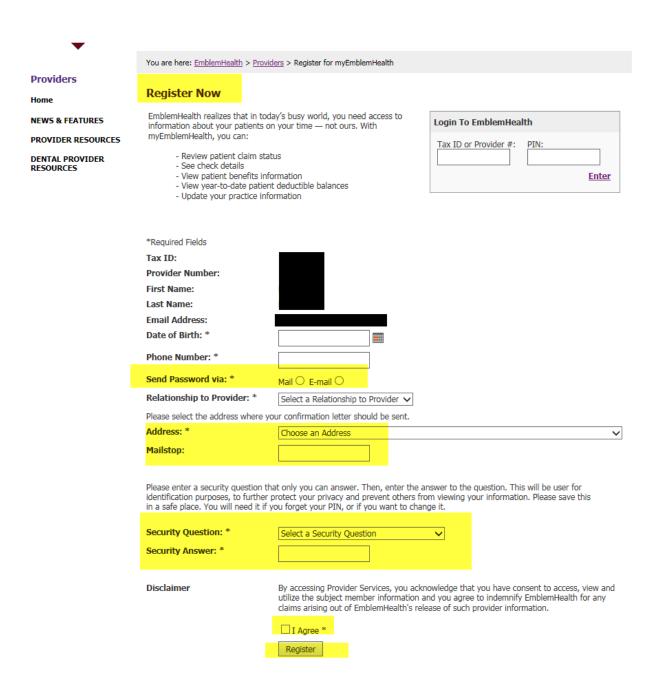

Complete the form with the required fields and click Continue.

This is the second page of registration - to set up security questions and password. Complete registration, check email for password, use Tax ID or Provider # to login to access the portal.