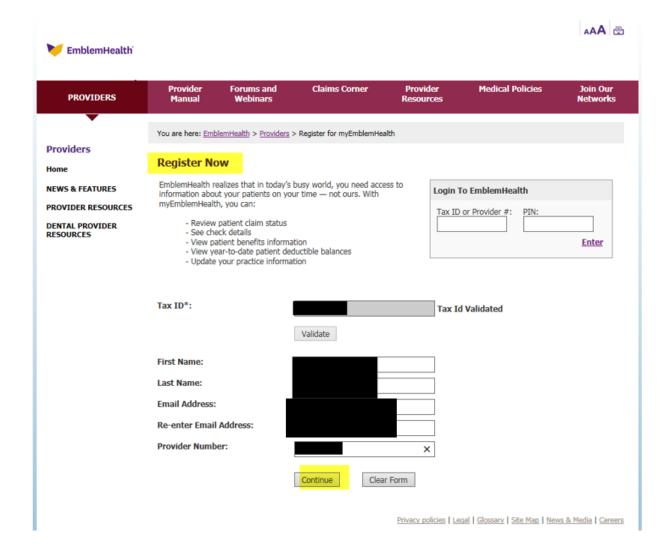

Complete the form with the required fields and click Continue.

This is the second page of registration - to set up security questions and password. Complete registration, check email for password, use Tax ID or Provider # to login to access the portal.